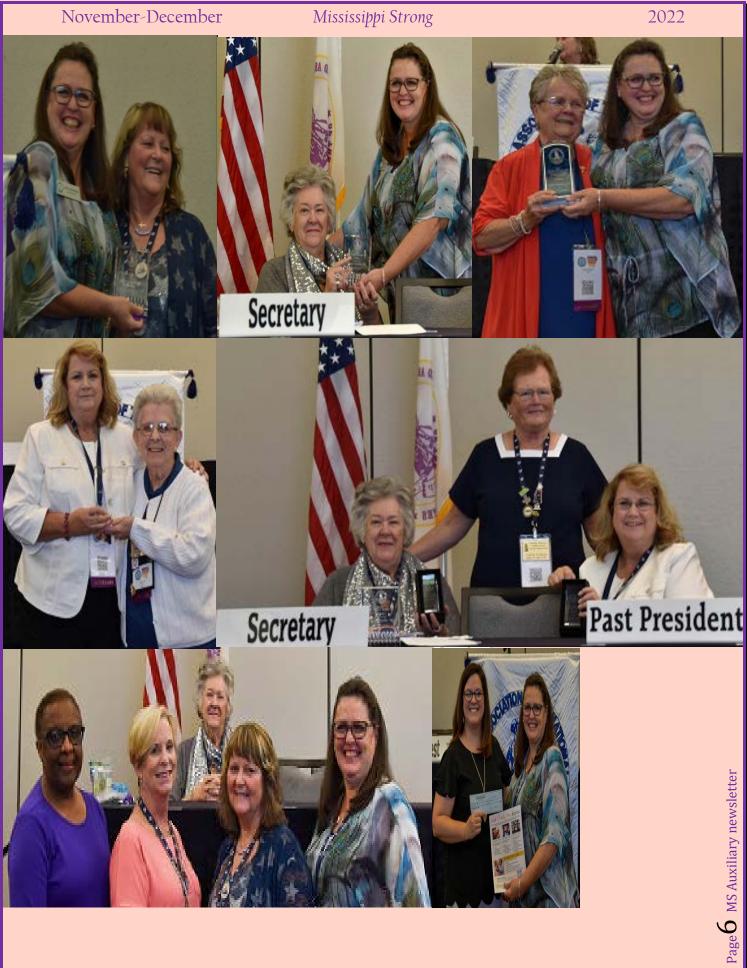

### Serving the MS NG NCO Association Auxiliary this year:

President & Conference Arrangements Connie Myers, nonnie 3626@gmail.com; Secretary, Legislative, & Membership Chair Vivian Taylor, vivtay 7@aol.com; Treasurer & Finance Chair Paula Carrigan, pmsc@bellsouth.net; District I Director Sherry Clark, sherryclark 75@yahoo.com; District IV Director Flaine Jackson, epjacks@live.com; Parliamentarian & Constitution Chair Billie Davis, davis.dillard 1152@yahoo.com; Chaplain & Scholarship Chair Wendy Clark, wendyc 76@gmail.com; Silent Auction Chair Maria Kennedy, maria.kennedy 0324@gmail.com; Silent Auction Assistant Pam Grice, pam.d.grice@yahoo.com; Social Media Melody Stroka, melody.barrentine@hotmail.com.