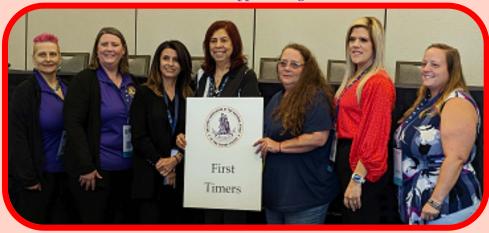

#### Go to

ngaok.org/2023-eangus-mid-winter-conference-oklahoma-city/ to register for Mid-Winter. Phone the 800 number for room reservations.

MS Auxiliary's first time attendee at EANGUS Conference—Melody Stroka, 2<sup>nd</sup> from right.