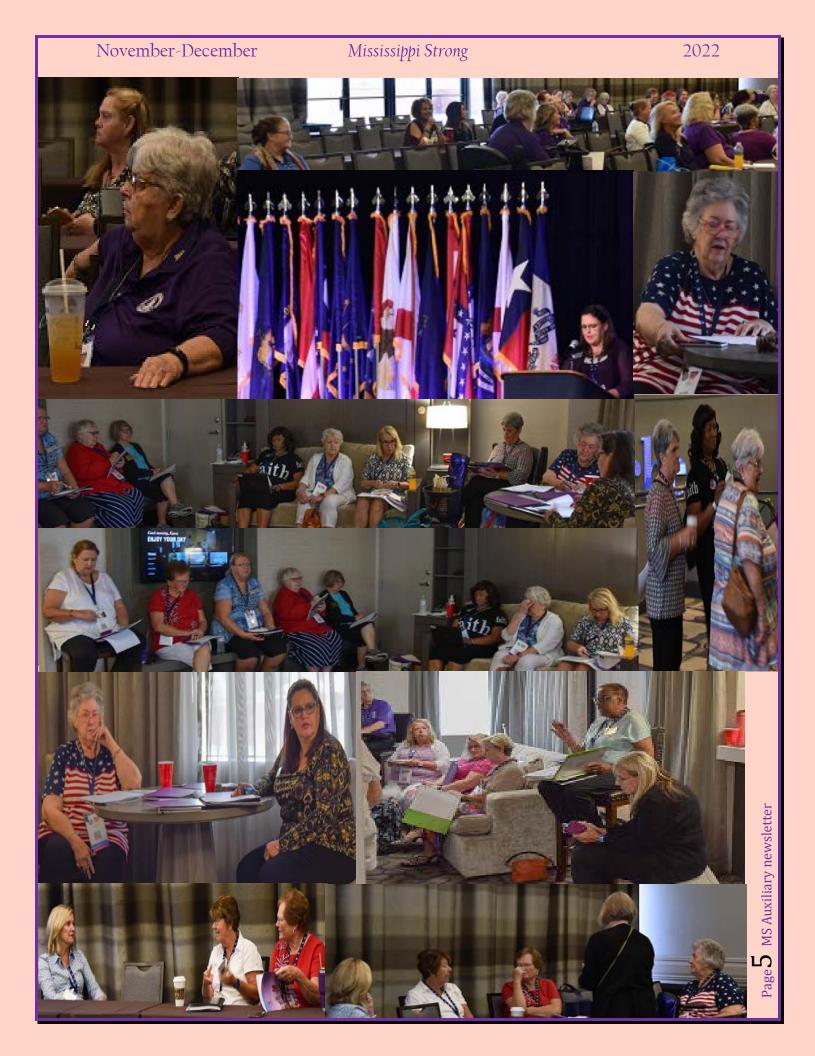

homa City, OK January 13-14, 2023



Embassy Suites OKC Downtown Medical Center

741 N. Phillips Ave, OKC, OK 73104

Reservation: 1-800-445-8667

ALL ATTENDEES AND GUESTS MUST BE REGISTERED/BADGED.

Badges must be worn for entry to the meetings and evening events.

Banquet meal tickets must be presented for entry.

Hosted by: The National Guard Association of Oklahoma

For more information, please reply to:

Johnny Danrich III, Executive Director, ngaok@coxinet.net

#### Go to

ngaok.org/2023-eangus-mid-winter-conference-oklahoma-city/ to register for Mid-Winter. Phone the 800 number for room reservations.









MS Auxiliary's first time attendee at EANGUS Conference—Melody Stroka, 2<sup>nd</sup> from right.



Area IV Auxiliary was well represented in Auxiliary business sessions.























# Cares and Concerns



Get Well wishes: Rocky Carnes, Leonard and Patricia Bond, Roxie Barwick (WI), EANGUS Auxiliary Immediate Past President Angela Kennebeck and EANGUS Immediate Past Vice President Dean Kennebeck (IA), Brian Stroka's mom, Dave Yoakum. Please let us know if you have a prayer concern so that we can join with you in praying.

Sympathy to the family of James "Jib" Crawford.



Mr. James Provine "Jib" Crawford, 89, of Grenada, passed away Friday, October 7, 2022 at his residence. He was born February 12, 1933 in Grenada. Jib honorably served our country in the Armed Forces for over 42 years. He served in the US Army during the Korean War and ultimately retired from the Mississippi Army National Guard retiring as a Captain. Jib was also active in several no