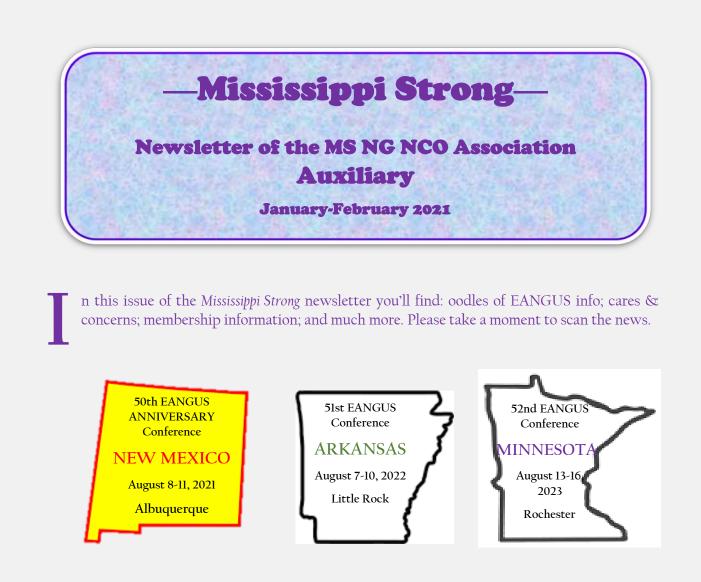

Make your plans now to attend the EANGUS 50th Anniversary in the Land of Enchantment!

Albuquerque, New Mexico 08-11 August 2021

50th EANGUS Annual Conference

August 8, 2021 – August 11, 2021

Albuquerque, New Mexico

#### **REGISTRATION:**

https://eangusconference.org

\$175 - July 1, 2021
\$200 - July 2 - August 7, 2021
\$225 - at Conference

\$175 – for Exhibitors & Professional Development

EANGUS 2021 Welcome Video at https://eangusconference.org or access on YouTube. https://www.youtube.com/watch?v=3uXy2yvVrgo&feature=share&fbclid=IwAR1gVeD7nhVIBuyTuTM\_imIrfzbGu9zU4eWLJXWTkdLjIWZyV4eig77iYI

#### Mississippi Strong

50th

EANGUS

Conference

August 8-11,

2021

buquerque,

New Mexico