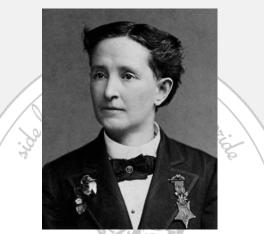

# 1865 – Dr. Mary Edward Walker 1st Army female surgeon, awarded Medal of Honor

An American feminist, suffragist, suspected spy, prisoner of war and surgeon, Dr. Mary Edwards Walker remains the only woman ever to receive the Medal of Honor, which she was awarded for her service during the Civil War.

In 1916, Congress revised the Medal of Honor standards to include only actual combat with an enemy. In 1917, the Board of Medal Awards, after reviewing the merits of the awardees of the Civil War awards, ruled Dr. Walker's medal, as well as those of 910 other recipients, as unwarranted and revoked.

She died on 21 February 1919 at the age of 86. However, Dr. Walker was not forgotten. Nearly 60 years after her death, at the urging of a descendent, the Army Board for Correction of Military Records reviewed the case. On 19 June 1977, Army Secretary Clifford L. Alexander approved the recommendation by the board to restore the Medal of Honor to Dr. Mary E. Walker. She remains the sole female recipient of the Medal of Honor.