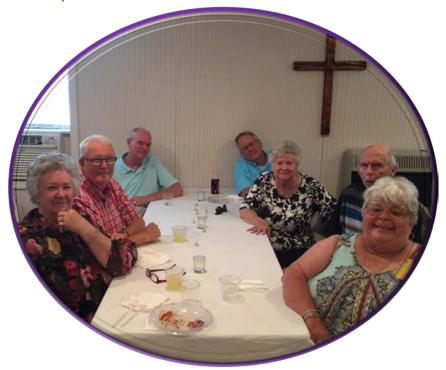

From left: SFC (Ret) Jerry W.
Taylor, Vivian D. Taylor, and Sara
B. Hendricks for whom the
Award is named. Sara also selects
the Award winner.

Vivian Taylor, Treasurer Jessica Lance-Root, Immediate Past President Connie Myers, Awards Chairman Debra Campbell, Past President Judy Wood, and Parliamentarian Sara Hendricks interact with First Timers and answer questions.

—Photos courtesy of Kristi Taylor