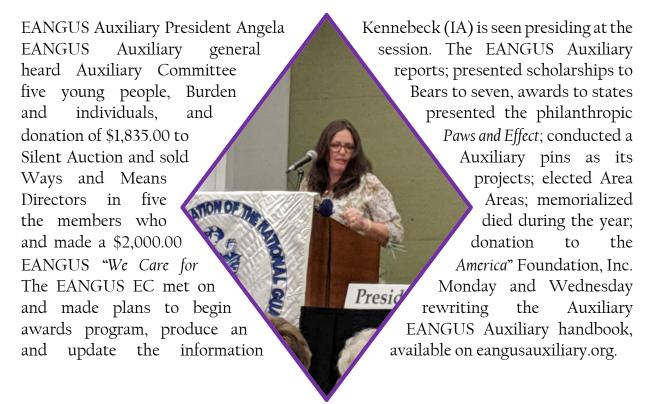

#### EANGUS/Auxiliary Conference

The 48<sup>th</sup> Annual Enlisted Association of the National Guard of the United States (EANGUS) Conference and 46<sup>th</sup> EANGUS Auxiliary Conference was held August 4-7 at the Iowa Events Center in Des Moines, Iowa where "20 Years Later, Bigger and Better!" and "Nothing Compares to Iowa" resonated with attendees.

Business continued on Tuesday for EANGUS and the EANGUS Auxiliary President Angela Kennebeck called the EANGUS Auxiliary first general session to order. Guests during the two days were: Command Chief Master Sergeant (R) Dick Smith, USAA; Josie Quintana, USAA; MSG (Ret) VaTema M. Ivy, AFEV; Joan Gardiner, EANGUS; and Dean Kennebeck, EANGUS Vice President. USAA provided an Auxiliary Brunch on Tuesday, August 6, 2019 and Air Force Enlisted Village (AFEV) provided a Continental Breakfast on Wednesday, August 7, 2019. EANGUS Auxiliary Past Presidents in attendance were: Sara Hendricks (IA); Nancy McDowell (OH); Debra Campbell (OK); Sheila Bandy (KY); Vivian Taylor (MS); Judy Wood (AL); and Immediate Past President Connie Myers (MS). President Kennebeck introduced the Executive Council: Vice President Margie Holcomb (VA); Secretary Vivian Taylor (MS); Treasurer Jessica Lance-Root (AR); Immediate Past President Connie Myers (MS); Area II Directors Shelia Brookins (KY) and Barbara Sizemore (WV); Area III Director Pam Adams (AL); Area IV Director Judith Putman (KS); Area V Directors Cathy Berry (WI) and Edna Steinberg (SD); Area VI Directors Richard Bryant (NM) and Linda Lyon (WY); and Parliamentarian Sara Hendricks (IA). Roll call indicated forty-six (46) delegates, forty-seven (47) proxies; five (5) officers, eight (8) Area Directors, three (3) members, nine (9) guests, and four (4) associate members; these individuals represented twenty-two (22) states.