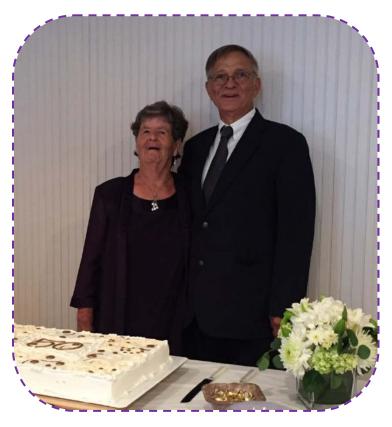

The 2020 EANGUS/Auxiliary Conference is slated for Little Rock, Arkansas, August 9-12.

The draft minutes from the EANGUS Auxiliary General Sessions will be included in *The Signal*.

Jerry and Vivian Taylor are pictured at EANGUS Auxiliary Conference on August 7, 2019 admiring the Sara Hendricks Lifetime Membership Award that Vivian received.

—Photos courtesy of Paula Carrigan

The Lifetime Membership Award was first presented in 2003 to Sara Hendricks (IA) and was renamed The Sara Hendricks Lifetime Membership Award the following year.

To date there have been 17 recipients from thirteen states. Mississippi has had 2 recipients: *Ann Hart* in 2009 and *Vivian Taylor* in 2019.

From left: SFC (Ret) Jerry W.
Taylor, Vivian D. Taylor, and Sara
B. Hendricks for whom the
Award is named. Sara also selects
the Award winner.

Vivian Taylor, Treasurer Jessica Lance-Root, Immediate Past President Connie Myers, Awards Chairman Debra Campbell, Past President Judy Wood, and Parliamentarian Sara Hendricks interact with First Timers and answer questions.