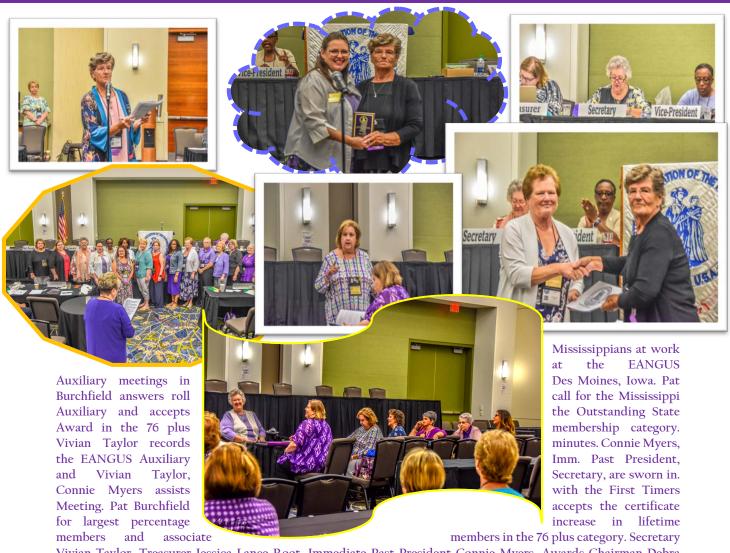

Business continued on Tuesday for EANGUS and the EANGUS Auxiliary President Angela Kennebeck called the EANGUS Auxiliary first general session to order. Guests during the two days were: Command Chief Master Sergeant (R) Dick Smith, USAA; Josie Quintana, USAA; MSG (Ret) VaTema M. Ivy, AFEV; Joan Gardiner, EANGUS; and Dean Kennebeck, EANGUS Vice President. USAA provided an Auxiliary Brunch on Tuesday, August 6, 2019 and Air Force Enlisted Village (AFEV) provided a Continental Breakfast on Wednesday, August 7, 2019. EANGUS Auxiliary Past Presidents in attendance were: Sara Hendricks (IA); Nancy McDowell (OH); Debra Campbell (OK); Sheila Bandy (KY); Vivian Taylor (MS); Judy Wood (AL); and Immediate Past President Connie Myers (MS). President Kennebeck introduced the Executive Council: Vice President Margie Holcomb (VA); Secretary Vivian Taylor (MS); Treasurer Jessica Lance-Root (AR); Immediate Past President Connie Myers (MS); Area II Directors Shelia Brookins (KY) and Barbara Sizemore (WV); Area III Director Pam Adams (AL); Area IV Director Judith Putman (KS); Area V Directors Cathy Berry (WI) and Edna Steinberg (SD); Area VI Directors Richard Bryant (NM) and Linda Lyon (WY); and Parliamentarian Sara Hendricks (IA). Roll call indicated forty-six (46) delegates, forty-seven (47) proxies; five (5) officers, eight (8) Area Directors, three (3) members, nine (9) guests, and four (4) associate members; these individuals represented twenty-two (22) states.

The EANGUS Auxiliary presented a philanthropic donation of on thousand eight hundred thirty-five dollars (\$1,835.00) to Paws and Effect. The following Awards were presented: President's Award, Dean Kennebeck (IA); Torch Award, Roxanna "Roxie" Barwick (WI); Outstanding Area Director's Award, Richard Bryant (NM); Distinguished Service Award, Debra Campbell (OK). Outstanding States Awards: 1-25 members, New Mexico; 26-75 members, Pennsylvania; 76+ plus members, Mississippi. Membership Increase Certificates: largest percentage increase in total members for 1-25 members, West Virginia and for 26-75 members, Pennsylvania; largest percentage increase in lifetime members for 1-25 members was a tie between Tennessee and West Virginia, for 26-75 members the award went to South Carolina and for 76+ members it was Mississippi; largest percentage increase in associate members for 1-25 members, West Virginia, for 26-75 members it was New Mexico, and for 76+ members the award went to Mississippi; and for the largest number of new lifetime associate members Kansas received the certificate.

The 2020 EANGUS/Auxiliary Conference is slated for Little Rock, Arkansas, August 9-12.

The draft minutes from the EANGUS Auxiliary General Sessions will be included in *The Signal*.

Jerry and Vivian Taylor are pictured at EANGUS Auxiliary Conference on August 7, 2019 admiring the Sara Hendricks Lifetime Membership Award that Vivian received.

—Photos courtesy of Paula Carrigan

The Lifetime Membership Award was first presented in 2003 to Sara Hendricks (IA) and was renamed The Sara Hendricks Lifetime Membership Award the following year.

To date there have been 17 recipients from thirteen states. Mississippi has had 2 recipients: *Ann Hart* in 2009 and *Vivian Taylor* in 2019.

From left: SFC (Ret) Jerry W.
Taylor, Vivian D. Taylor, and Sara
B. Hendricks for whom the
Award is named. Sara also selects
the Award winner.

Vivian Taylor, Treasurer Jessica Lance-Root, Immediate Past President Connie Myers, Awards Chairman Debra Campbell, Past President Judy Wood, and Parliamentarian Sara Hendricks interact with First Timers and answer questions.

—Photos courtesy of Kristi Taylor